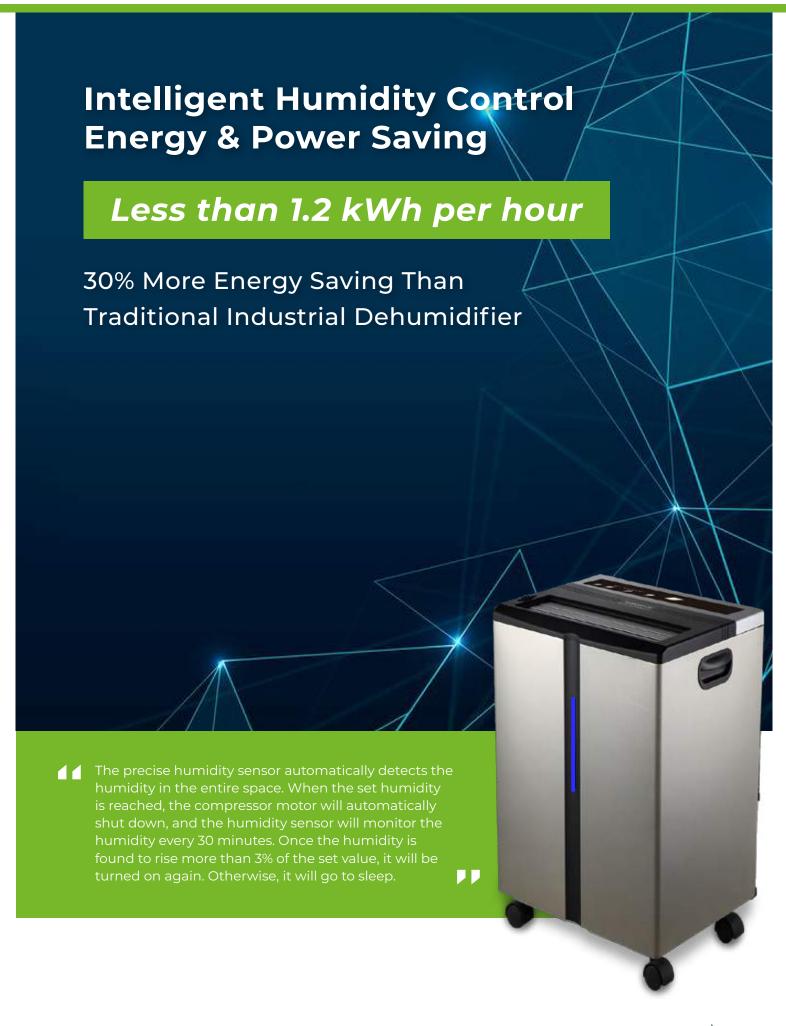

the set humidity, fan stops rotating

# Water Flow Protection

Stop running when the water is full. Prevents water overflow.

## Outlet Protection

The gap of the air outlet grille is only 4.8mm Don't worry about children touching by mistake

# **Evaporator Frost Protection**

Intelligent defrost to maintain the normal state of the dehumidifier





#### **Auto-Defrost**

evaporator is frosted. Automatic defrost by Two-way valve, efficiently protect the compressor



#### Overflow-Protection

After the water tank is full, the machine will automatically stop and trigger the alarm.



## Flameproof Electrical Box

Prevent short circuit and fire, eliminate safety hazards



#### Power-off Memory

After power off, turn it on again and it will automatically restore the previous settings















# Electronic Control, Easy Operation

Power / Humidity / Timer / Speed















## **User-Friendly LED Display**

Blue & Red, Two-color Display

The current operating status is clear at one glance.



Normal Operation
Blue Display

Shutdown once water is full **Red Display** 





- Front Panel(304# Stainless Steel)
- <sup>2</sup> Wheels
- 3 LED Color Light
- Motor Fan/Fan Housing
- Aluminum Alloy Wind Guide Blade
- Display PCB(Moisture-proof box Protection)
- 7 Top Panel(Matt ABS)
- Main PCB(Fireproof Box Protection)
- 9 Heat Exchanger
- Right Panel (304# Stainless Steel)
- 7.0L Water Tank
- Rear Panel(Mat ABS)
- 13 Filter





## **Vortex Air Duct Design**

Vortex blade design, three-dimensional jet air volume to absorb moisture, Large area dehumidification, rapid absorptio