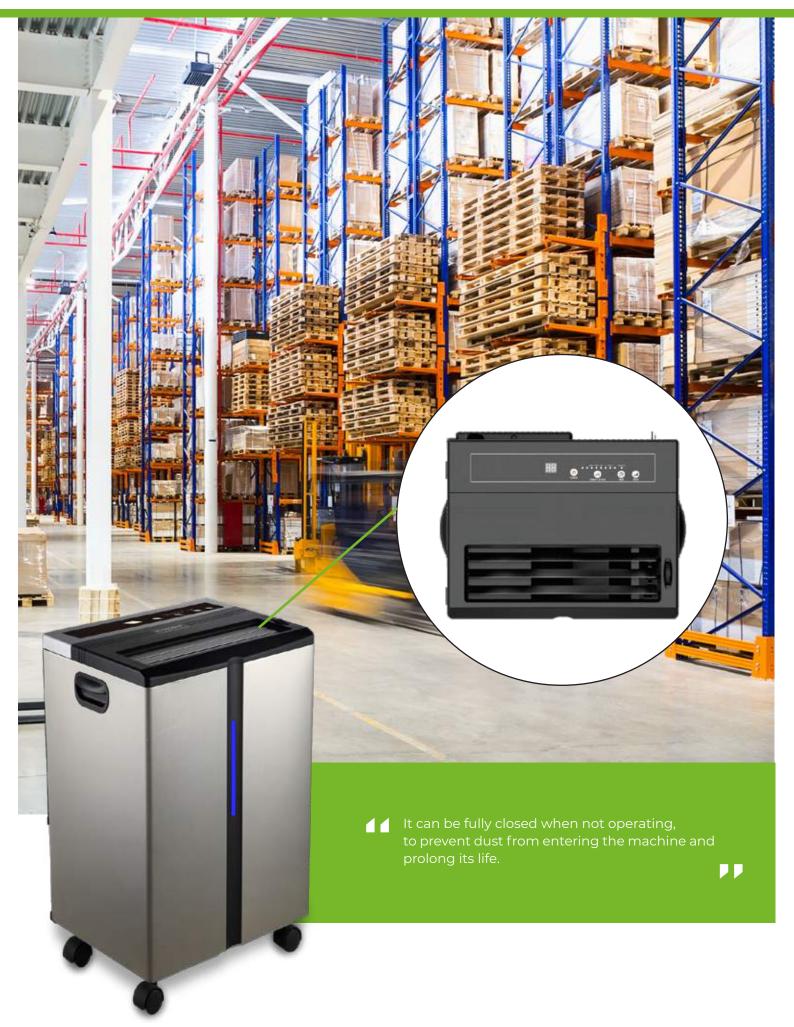

## Flameproof Electrical Box

Prevent short circuit and fire, eliminate safety hazards