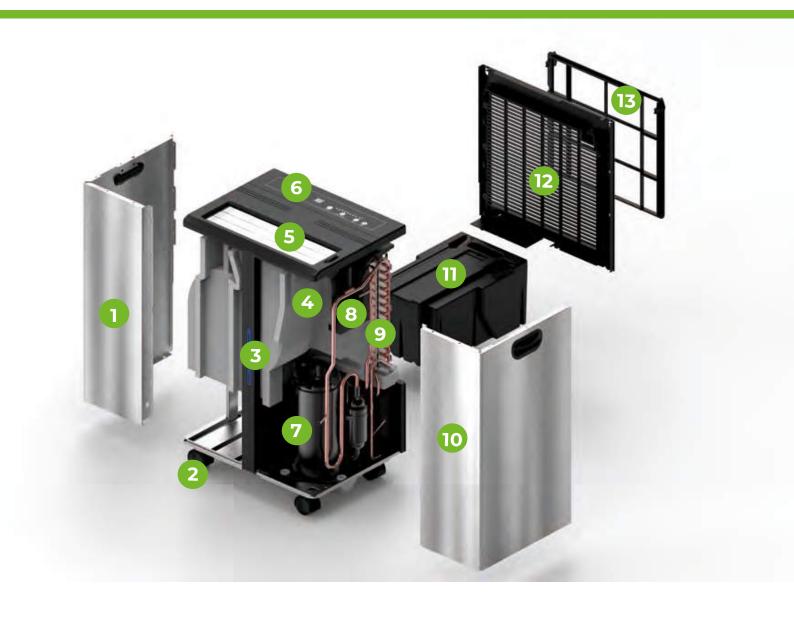

## **User-Friendly LED Display**

Blue & Red, Two-color Display

The current operating status is clear at one glance.

Normal Operation
Blue Display

Shutdown once water is full **Red Display** 

- Front Panel(304# Stainless Steel)
- <sup>2</sup> Wheels
- 3 LED Color Light
- Motor Fan/Fan Housing
- Aluminum Alloy Wind Guide Blade
- Display PCB(Moisture-proof box Protection)
- 7 Top Panel(Matt ABS)
- Main PCB(Fireproof Box Protection)
- 9 Heat Exchanger
- Right Panel (304# Stainless Steel)
- 7.0L Water Tank
- Rear Panel(Mat ABS)
- 13 Filter