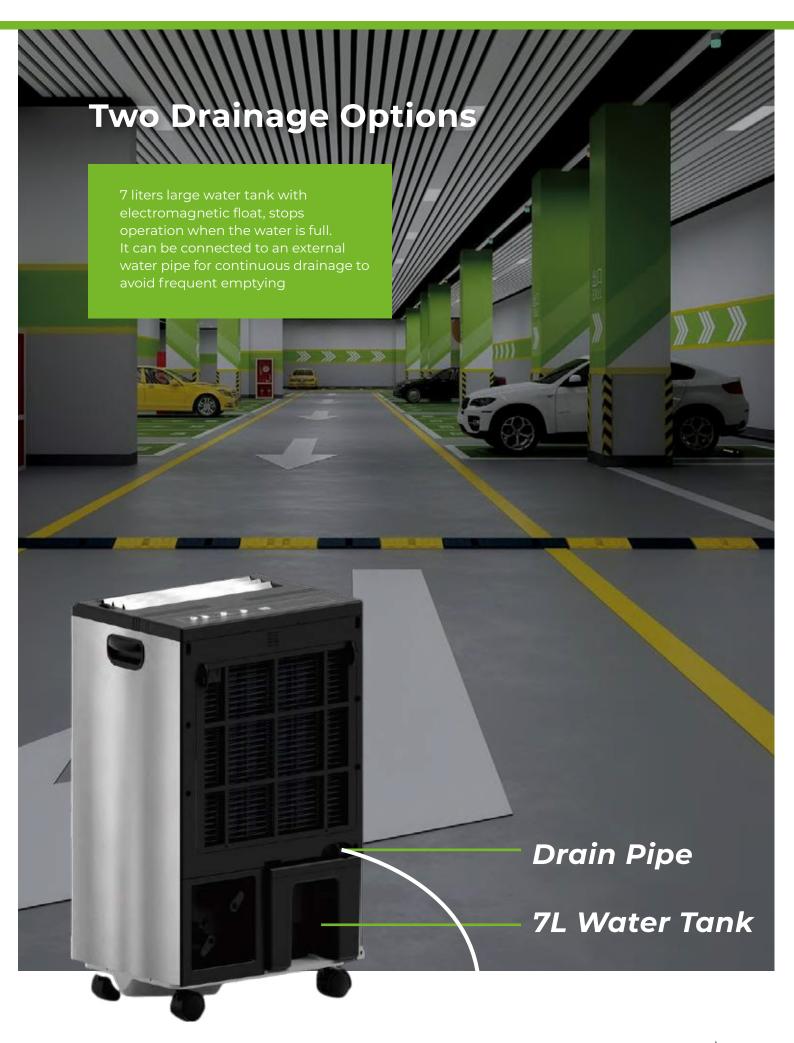

# Water Flow Protection

Stop running when the water is full. Prevents water overflow.

#### Overflow-Protection

After the water tank is full, the machine will automatically stop and trigger the alarm.