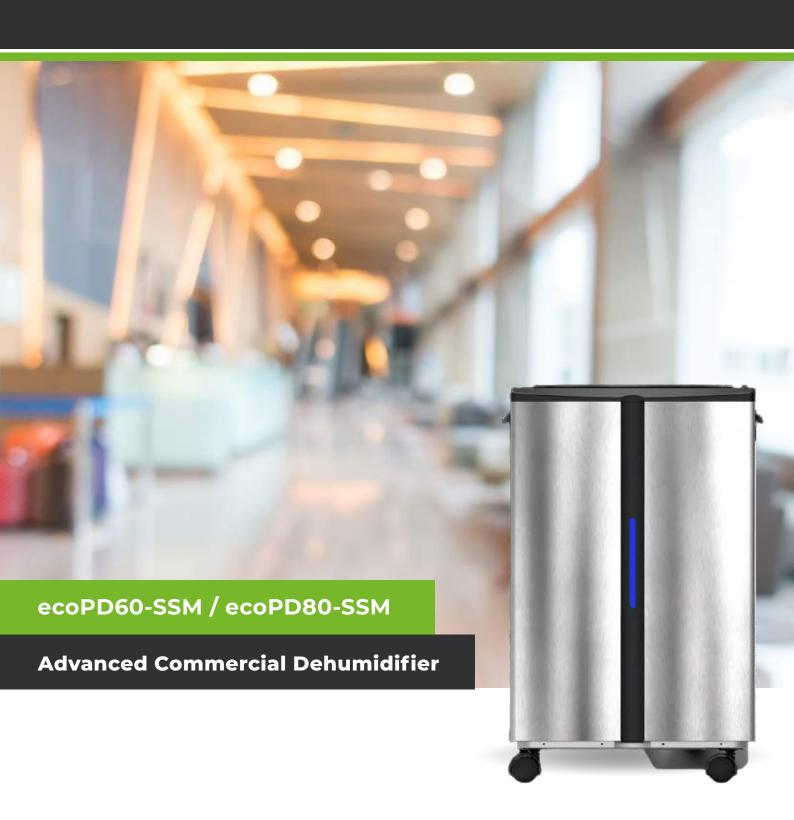

## **Multiple Security Protection**

# Compressor Protection

When unit is switched off, compressor protection will be on

# Overload Protection

Intelligent protection on compressor load

### Start Protection

When reaching the set humidity, fan stops rotating

# Water Flow Protection

Stop running when the water is full. Prevents water overflow.

## Outlet Protection

The gap of the air outlet grille is only 4.8mm Don't worry about children touching by mistake

# **Evaporator Frost Protection**

Intelligent defrost to maintain the normal state of the dehumidifier





#### **Auto-Defrost**

evaporator is frosted. Automatic defrost by Two-way valve, efficiently protect the compressor



#### Overflow-Protection

After the water tank is full, the machine will automatically stop and tri