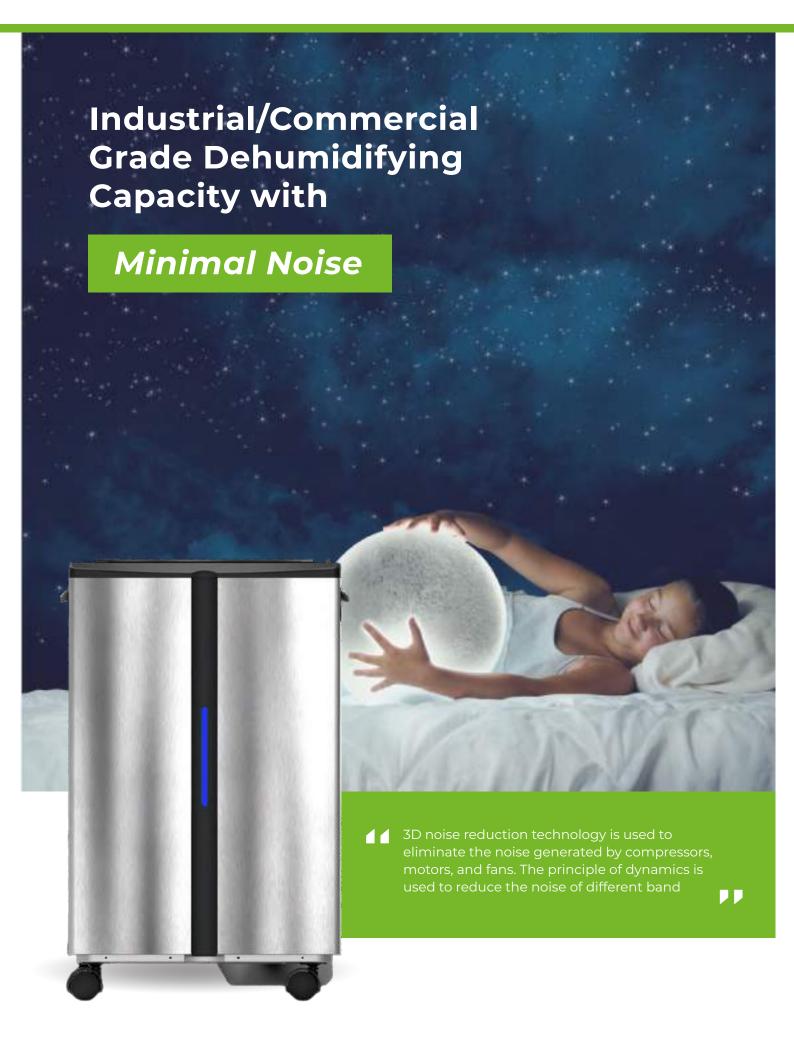

## **Rechi Compressor**

Provide strong power for excellent dehumidification, smoother operation and lower noise