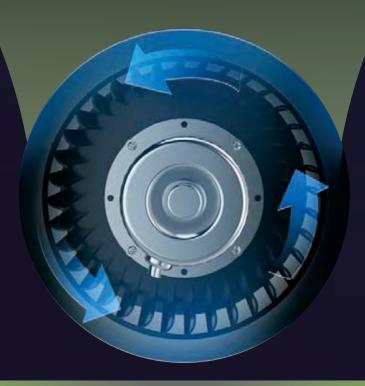

## **Vortex Air Duct Design**

Vortex blade design, three-dimensional jet air volume to absorb moisture, Large area dehumidification, rapid absorption of room humidity

## **Rechi Compressor**

Provide strong power for excellent dehumidification, smoother operation and lower noise