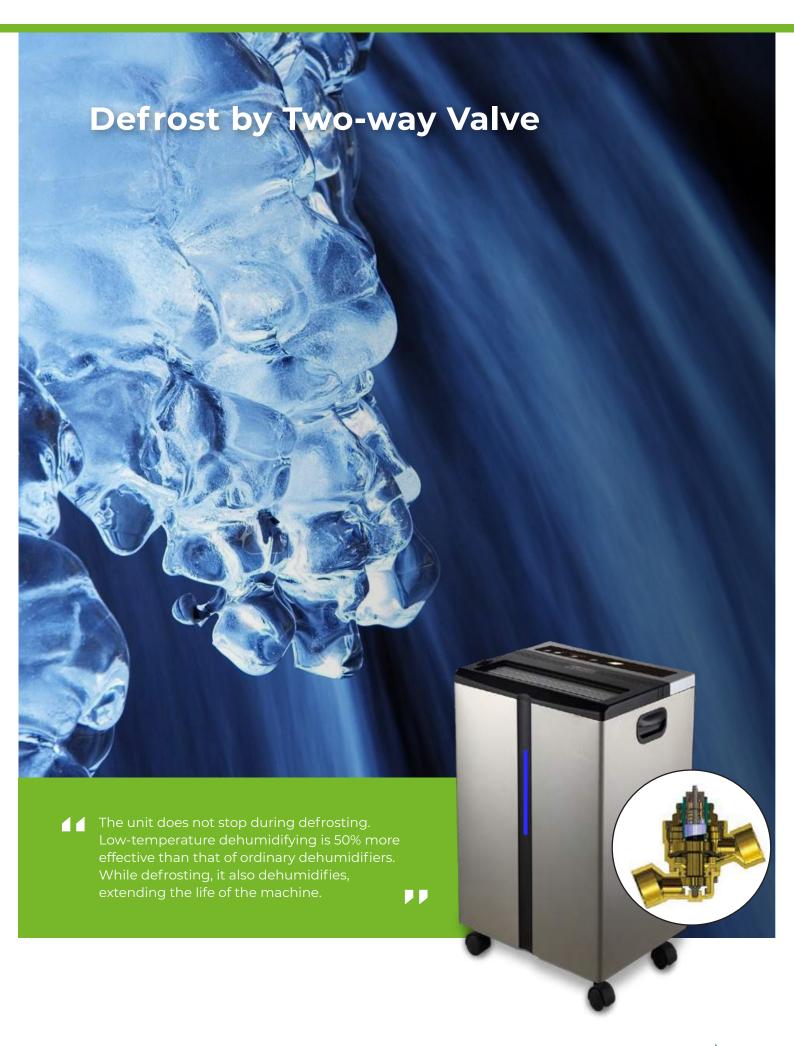

# **Evaporator Frost Protection**

Intelligent defrost to maintain the normal state of the dehumidifier

#### **Auto-Defrost**

evaporator is frosted. Automatic defrost by Two-way valve, efficiently protect the compressor