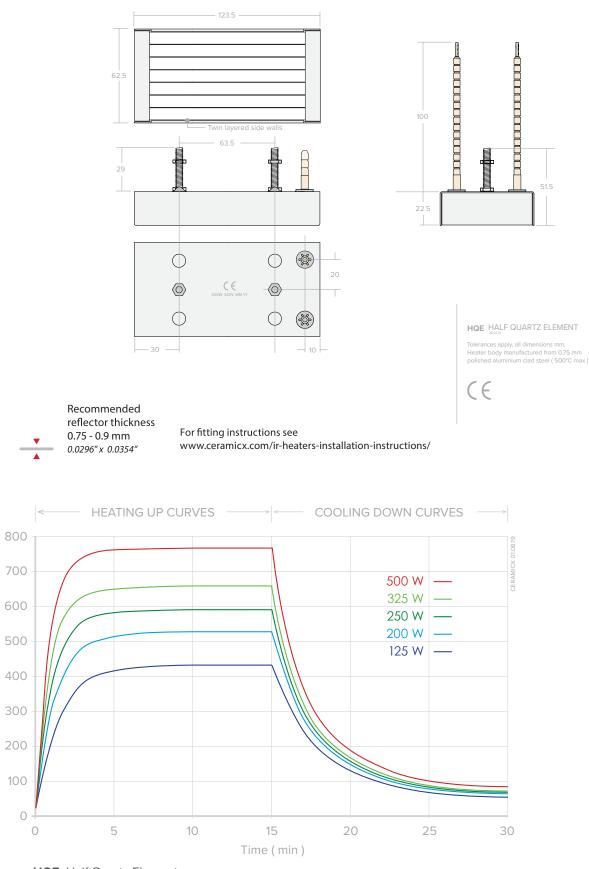

### **HQE - Half Quartz Element**

HQE Half Quartz Element

Heating up and cooling down curves showing average surface temperature taken with an infrared thermometer set at an emissivity of 0.7